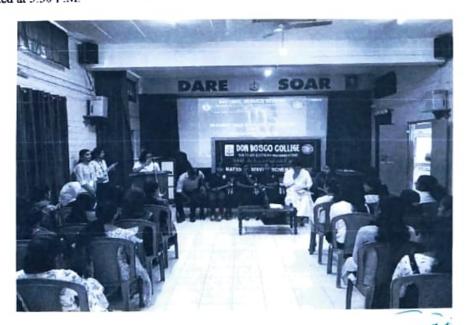

Academic Year 2023 - 2024

Name of the Department: Women's Cell

Title of the Event: Kanal Fest

Chief Guestsof the Event: Mr Sathyan V.C (District Women & Child Development Officer), Mr Vipin Chambakkara (Child Welfare Committee Member), and Ms Joice Joseph (Mission coordinator, HUB, WCD, Wayanad)

#### Aim of the event:

To make the students more aware of Gender Equality and Child Rights.

Duration of the session: 2 Hours

Number of students participated: 101

Kanal Fest was conducted on 26/09/2023 at 1.30 P.M. in the college A.V Hall, under the leadership of Women's Cell in association with District Hub for Empowerment of Women of the Department of Women and Child Development, Wayanad.

Mr Mathew Varghese (HoD, Department of Travel and Tourism) delivered the welcome speech. Mr Sathyan V.C (District Women & Child Development Officer) has presided over the function. Rev. Dr Johnson K.P (Principal, Don Bosco College) inaugurated the programme. Mr Vipin Chambakkara led an awareness class on "Gender Equality and Child Rights". Also, a debate was conducted on the same topic after the session. Ms Joice Joseph (Mission Coordinator, HUB, WCD, Wayanad) moderated the debate. Ms Saranya (Coordinator, Women Cell) delivered the vote of thanks.