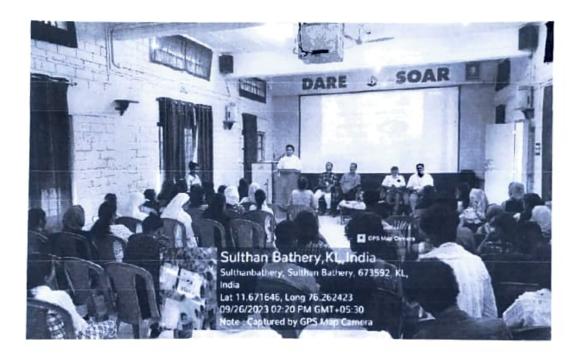

Academic Year 2023 - 2024

Name of the Department: Women's Cell

Title of the Event: Kanal Fest

Chief Guestsof the Event: Mr Sathyan V.C (District Women & Child Development Officer), Mr Vipin Chambakkara (Child Welfare Committee Member), and Ms Joice Joseph (Mission coordinator, HUB, WCD, Wayanad)

#### Aim of the event:

To make the students more aware of Gender Equality and Child Rights.

Duration of the session: 2 Hours

Number of students participated: 101

Kanal Fest was conducted on 26/09/2023 at 1.30 P.M. in the college A.V Hall, under the leadership of Women's Cell in association with District Hub for Empowerment of Women of the Department of Women and Child Development, Wayanad.

Mr Mathew Varghese (HoD, Department of Travel and Tourism) delivered the welcome speech. Mr Sathyan V.C (District Women & Child Development Officer) has presided over the function. Rev. Dr Johnson K.P (Principal, Don Bosco College) inaugurated the programme. Mr Vipin Chambakkara led an awareness class on "Gender Equality and Child Rights". Also, a debate was conducted on the same topic after the session. Ms Joice Joseph (Mission Coordinator, HUB, WCD, Wayanad) moderated the debate. Ms Saranya (Coordinator, Women Cell) delivered the vote of thanks.