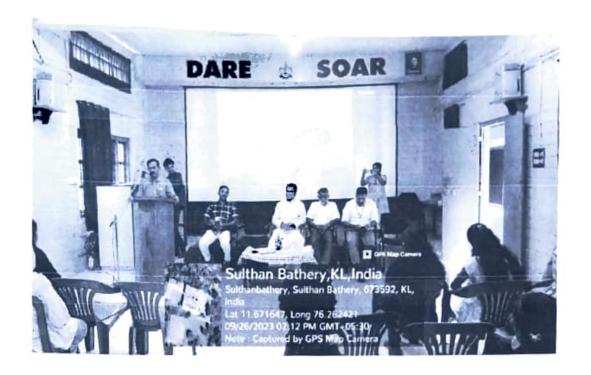

Academic Year 2023 - 2024

Name of the Department: Women's Cell

Title of the Event: Kanal Fest

Chief Guestsof the Event: Mr Sathyan V.C (District Women & Child Development Officer), Mr Vipin Chambakkara (Child Welfare Committee Member), and Ms Joice Joseph (Mission coordinator, HUB, WCD, Wayanad)

#### Aim of the event:

To make the students more aware of Gender Equality and Child Rights.

Duration of the session: 2 Hours

Number of students participated: 101

Kanal Fest was conducted on 26/09/2023 at 1.30 P.M. in the college A.V Hall, under the leadership of Women's Cell in association with District Hub for Empowerment of Women of the Department of Women and Child Development, Wayanad.

Mr Mathew Varghese (HoD, Department of Travel and Tourism) delivered the welcome speech. Mr Sathyan V.C (District Women & Child Development Officer) has presided over the function. Rev. Dr Johnson K.P (Principal, Don Bosco College) inaugurated the programme. Mr Vipin Chambakkara led an awareness class on "Gender Equality and Child Rights". Also, a debate was conducted on the same topic after the session. Ms Joice Joseph (Mission Coordinator, HUB, WCD, Wayanad) moderated the debate. Ms Saranya (Coordinator, Women Cell) delivered the vote of thanks.